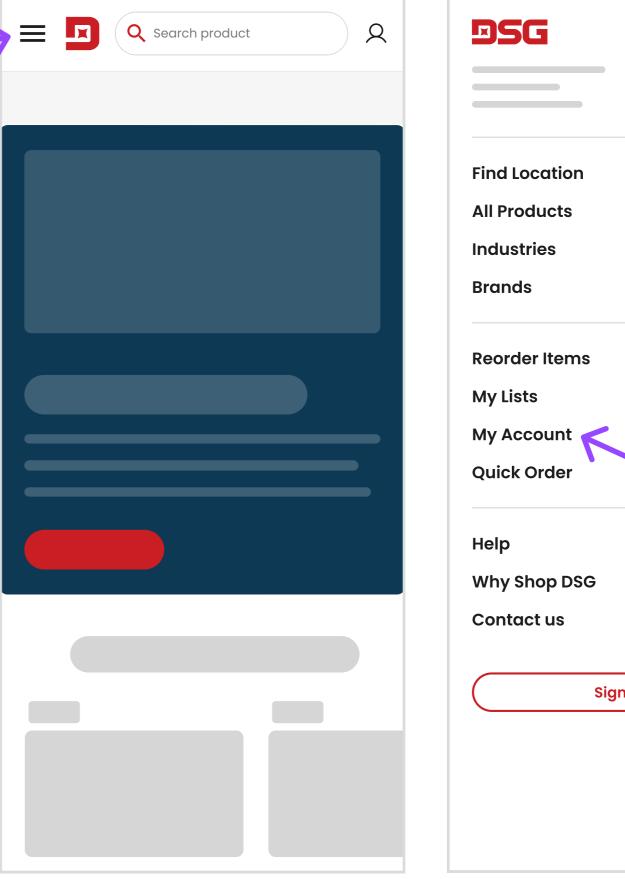

(If you're on a mobile device, after you sign in, click on the hamburger menu in the top left and then tap "My Account.")

a. On the Account Overview screen in the 'AccountQuick Links' section, click on "All Invoices."