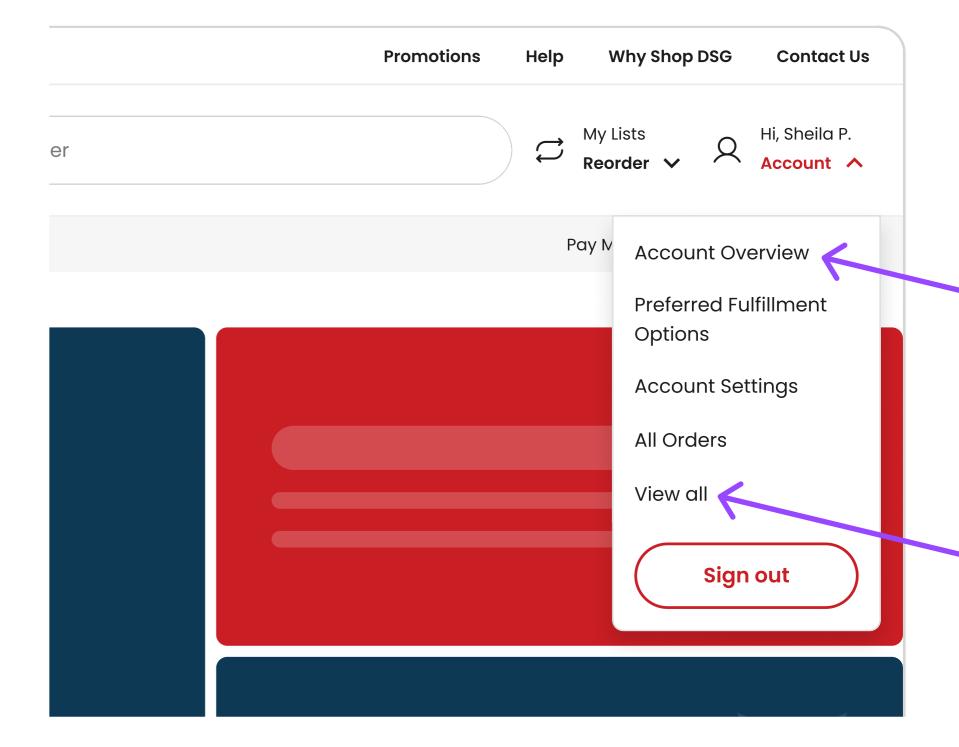

# To find and view all invoices that you've placed:

 Sign in to dsgsupply.com and clicking on "Account"in the top right-hand corner. In the menu that displays, either tap "Account Overview" or "View all."

(If you're on a mobile device, after you sign in, click on the hamburger menu in the top left and then tap "My Account.")

a. On the Account Overview screen in the 'AccountQuick Links' section, click on "All Invoices."