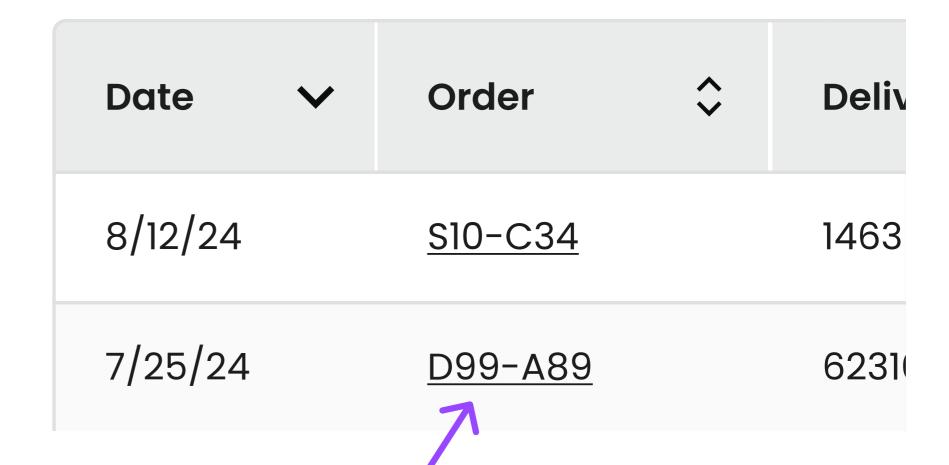

b. <u>Tip</u>: the initial sort will be A-Z or 0-9. If you'd like to switch the order to Z-A or 9-0, simply tap on the arrow again.

|  | Date 🗸  | Invoice        | <b>\( \)</b> | Deliv |
|--|---------|----------------|--------------|-------|
|  | 8/12/24 | <u>S10-C34</u> |              | 1463  |
|  | 7/25/24 | <u>D99-A89</u> |              | 6231  |

2. Click on the 'Order #' (example: <u>D99-A89</u>). This will take you to that order's details.