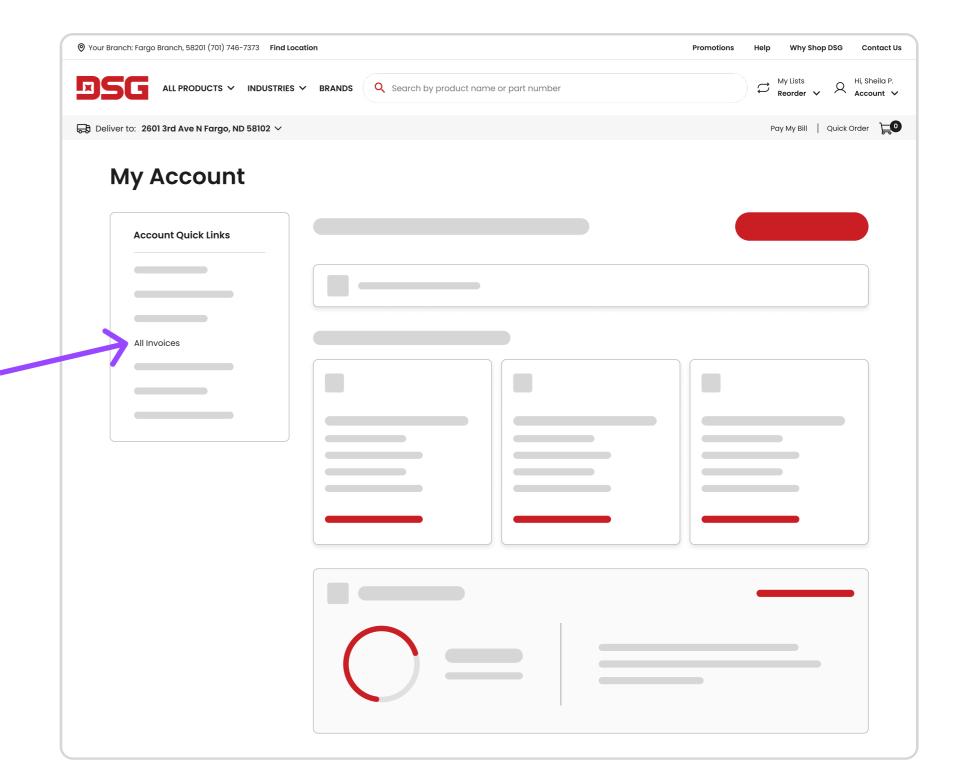

(If you're on a mobile device, after you sign in, click on the hamburger menu in the top left and then tap "My Account.")

a. On the Account Overview screen in the 'AccountQuick Links' section, click on "All Invoices."