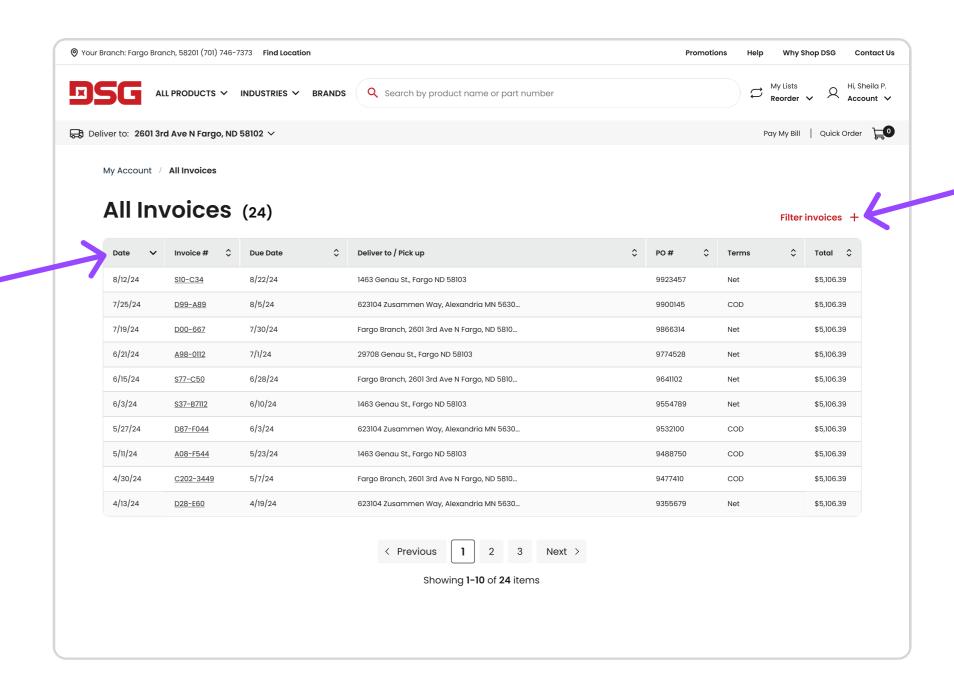

Once you're on the "All Invoices" screen, you may sort by each column in the table as well as filter orders down based on select criteria.

#### To sort a table:

- 1. By default, invoices are displaying from the most recently issued invoice to the least recently issued invoice. To change to different sort order, select which column you'd like to sort by.
- Click anywhere in the column heading (e.g., on the column name or its corresponding arrow).
  This will sort the entire table based on that column.

#### To filter orders:

1. Click on "Filter invoices" on the righthand-side above the orders table.

2. Enter or select information in one of the filters, such as 'Delivery address.' As soon as you make a select or start typing, the invoices table will update.