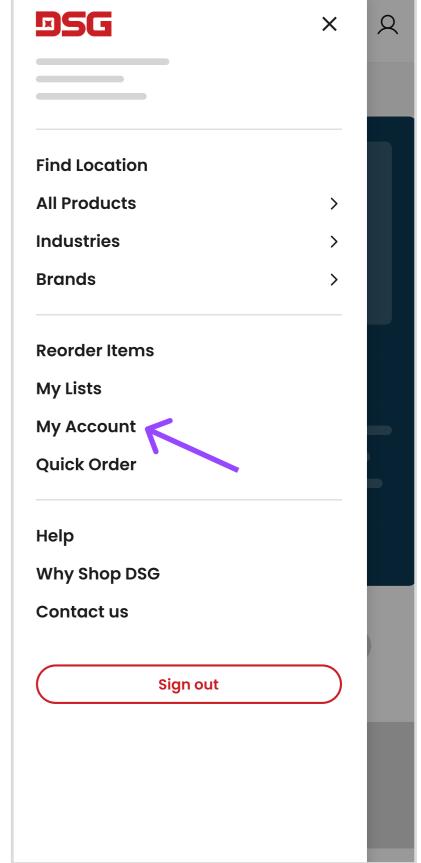

(If you're on a mobile device, after you sign in, click on the hamburger menu in the top left and then tap "My Account.")

a. On the Account Overview screen in the 'AccountQuick Links' section, click on "All Invoices."