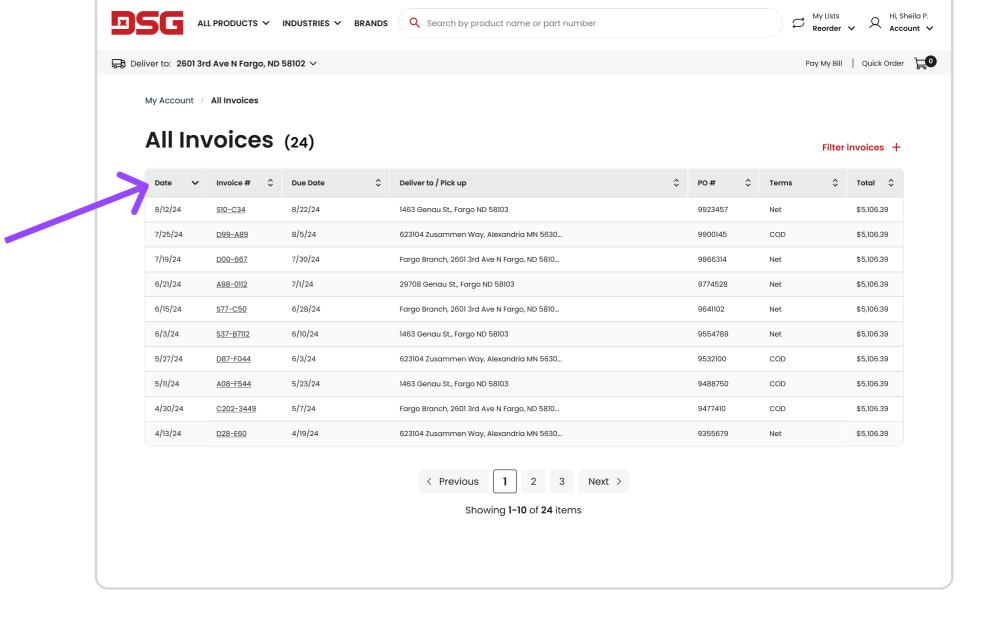

Once you're on the "All Invoices" screen, you may sort by each column in the table as well as filter orders down based on select criteria.

#### To sort a table:

- 1. By default, invoices are displaying from the most recently issued invoice to the least recently issued invoice. To change to different sort order, select which column you'd like to sort by.
- Click anywhere in the column heading (e.g., on the column name or its corresponding arrow).
  This will sort the entire table based on that column.